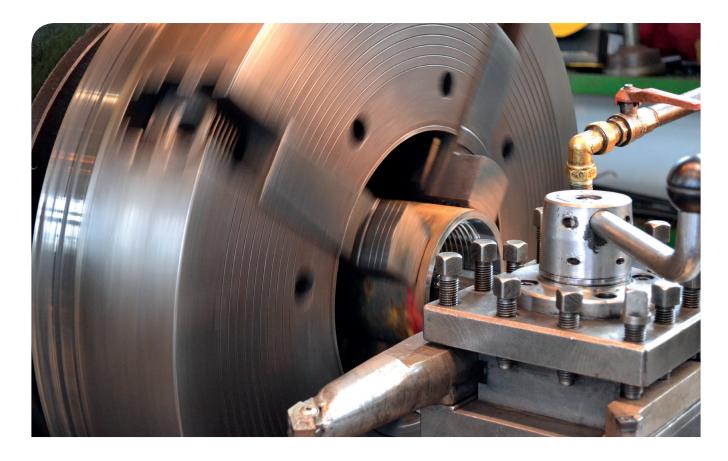

# Machinery Division

The main activity of the Machinery Division in MND Drilling & Services a.s. is the manufacture and repair of gate valves and flanges, drilling tools, wellhead equipment and X-mas trees.

# The Machinery Division provides the following services:

- ▶ Manufacturing of wellhead equipment and X-mas trees up to 70 MPa acc. API Spec. 6 A.
- ▶ Manufacturing and repair of drilling equipment, including mills, under-reamers and fishing tools.
- ▶ Manufacturing of crossovers, flanges and threads according to required standards.
- ▶ Non Destructive Testing of all drilling tools and other equipment by means of radiography, ultrasonic, magnetic and penetration testing.

All workers and technicians in the NDT department are qualified according to EN 473, SN-TC-1A and certified by TÜV CERT and APC.

MND Drilling & Services a.s. | Velkomoravská 900/405 | 696 18 Lužice | Czech Republic | T: +420 518 315 555 | F: +420 518 315 577 MND DS Green Line: +420 800 100 630 | E: info-ds@mnd.cz